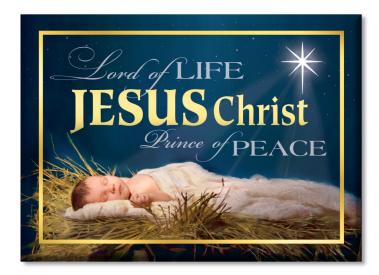

## Lord of Life

Inside Verse:

May the Infant newly born fill your hearts with the comfort of hope, the warmth of peace, and the joy of life.

Merry Christmas!

Actual size: 4.84" x 6.75" **\$7 per pkg. of 10** 