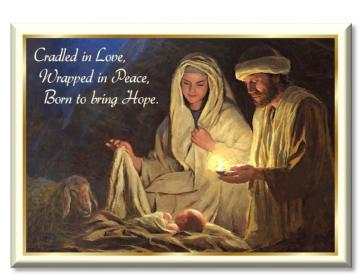

# Born to bring Hope

In a manger, the Infant Jesus is lovingly being watched over by His parents.

There is a white envelope to carry your message to loved ones.

Inside Verse:

A Small Infant Bringing Hope to the World

Merry Christmas!

Actual size: 4.84" x 6.75" **\$7 per pkg. of 10** 